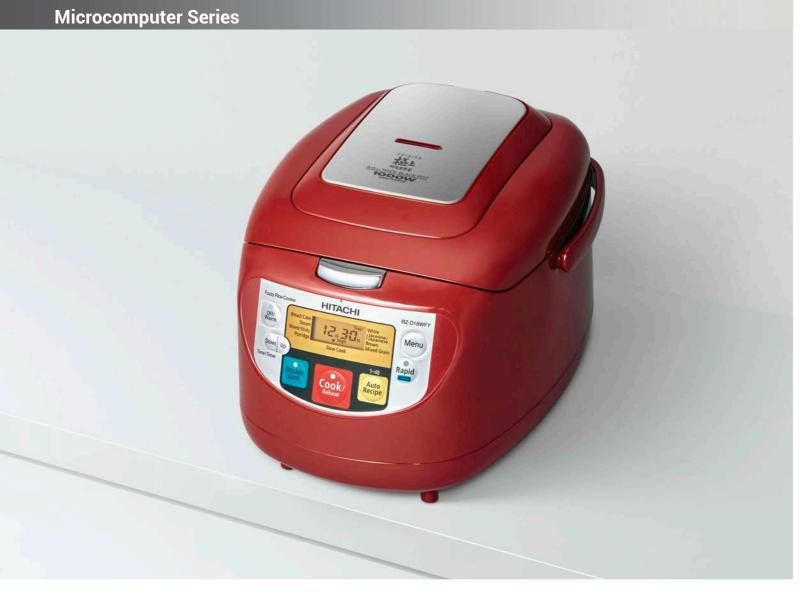

#### RZ-D18WFY / D10WFY 1.8L / 1.0L

#### • 1,000W (1.8L)

- 800W (1.0L)
- Auto Recipe Mode 40 Recipes
- Multiple Cooking Mode : 16 Cooking Modes
- Double Cook 3.0mm Thick Black Pot
- Double Cook Basket
- Steam Basket Melody Super Big Steam Cap Rapid Eco
- Removable Inner Lid