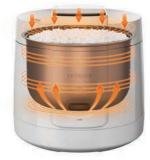

### 3D Heating System

Powerful heat circulation from top, side, and bottom to cook rice and keeps warm up to 36 hours. Offering the convenience of food staying warm for an extended period.

### **3D Heating System**

Powerful heat circulation from top, side and bottom to cook perfect rice.

\*Image is for illustrative purposes only.