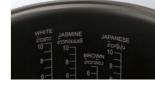

### **Various Rice Modes**

Different modes and water level indications ensure the best results with the type of rice you're cooking.

**Various Cooking Modes** 

The range of modes also includes the healthy Steam and Slow Cook modes. Now you have an even bigger choice of ways to cook.

### **Various Rice Modes**

Different modes and water level indications ensure the best results depending on the type of rice you're cooking.

Jasmine (Fragrant) Rice

**Mixed Grain** Mixed Grain Course is newly added for the one-step-healthier meal.