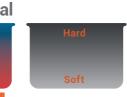

## **IH Technology**

The most advanced heating technology for rice cookers

The induction heating (IH) produces magnetic forces that generate heat in the pot itself to yield rice that's fluffy and has a uniform texture and delicious taste.

Inner pot heats up on its own due to magnetic forces. Rice is cooked more evenly.

Uniform heat distribution

Inner pot conducts electricity from magnetic forces and heats up on its own.

Rice cooks evenly.