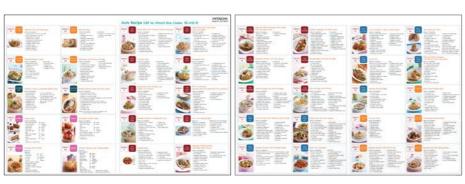

### **Auto Recipe List**

A simple, water-resistant recipe list is also provided. You can leave it next to the rice cooker for easy checking of recipe numbers.

\*Colored recipe list is available for the RZ-JHE18Y.

## Auto Recipe List

A simple, water-resistant recipe list is also provided, you can leave it next to the rice cooker for easy checking of recipe numbers.

\*Colored recipe list is available for the RZ-D18WFY / D10WFY.