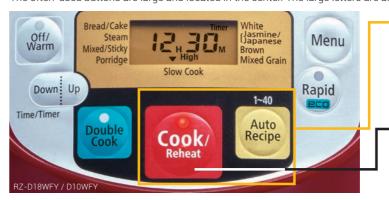

## **Simple Operation**

The often-used buttons are large and located in the center. The large letters are also easy to see.

 Select a recipe number, press the cook button and your chosen dish is cooked automatically.

 Press "Reheat" to preserve cooked rice warm so you can always enjoy delicious rice. It can be used temporarily to heat up rice just before serving.
 \*Applies to the RZ-D18WFY, D10WFY, D18VFY and D10VFY.

## **Double Cook**

Hitachi's rice cooker carries Double Cook mode to help you cook meals more effortlessly. Plus it helps you to cook more delicious rice with high power and thicker 3.0mm\*1 iron pot.

\*Applies to the RZ-D18WFY, D10WFY, D18VFY, D10VFY, D18XFY, D10XFY, D18GFY and D10GFY. \*1 Applies to the RZ-D18WFY, D10WFY, D18VFY and D10VFY.