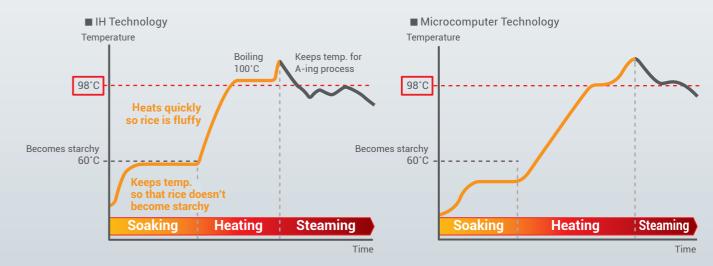

## **IH Technology**

The most advanced heating technology for rice cookers

The induction heating (IH) produces magnetic forces that generate heat in the pot itself to yield rice that's fluffy and has a uniform texture and delicious taste.

Inner pot heats up on its own due to magnetic forces. Rice is cooked more evenly.

Uniform heat distribution

Inner pot conducts electricity from magnetic forces and heats up on its own.

Rice cooks evenly.

## **Microcomputer Controlled Heating**

Thorough Soaking and Steaming for Delicious Results

Microcomputer control rice cookers ensure the exact temperature at different stages of rice cooking. Rice is first allowed to absorb water at a moderate temperature before the water is fully heated to boiling point. And once the rice is cooked, excess water is purged from it and the cooker switches to a special steaming process. The final result is deliciously cooked rice, kept warm until you're ready to serve it.