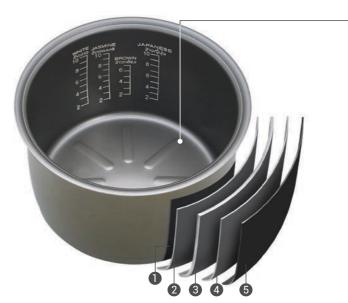

#### 5-Layer Construction with Improved Durability and Conductivity

## • Non-stick Material Coating Rice doesn't easily stick, so it's easy to clean.

**24** Reinforced Aluminum Layers
The aluminum has been strengthened for improved

## durability. 3 Aluminum Alloy

Efficiently conducts heat.

6 Metallic Black Coatin

**6** Metallic Black Coating
Rapidly absorbs radiation heat from the heater.