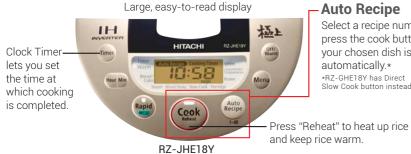

#### **Auto Recipe**

Select a recipe number, press the cook button and your chosen dish is cooked automatically.\* \*RZ-GHE18Y has Direct Slow Cook button instead

taking out and

## **Simple Operation**

The often-used buttons are large and located in the center. The large letters are also easy to see.

 Select a recipe number, press the cook button and your chosen dish is cooked automatically.

 Press "Reheat" to preserve cooked rice warm so you can always enjoy delicious rice. It can be used temporarily to heat up rice just before serving.
 \*Applies to the RZ-D18WFY, D10WFY, D18VFY and D10VFY.

#### Timer

Makes sure your rice will be ready exactly when you want it.