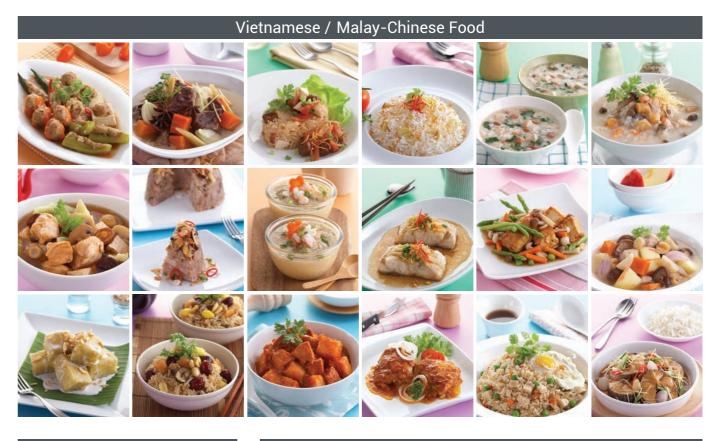

## **Auto Recipe Mode**

The Auto Recipe Mode lets you choose from 40 recipes in the instruction booklet. Cooking your favorite dishes is easier than ever!

\*Applies to the RZ-JHE18Y.

## **Direct Mode Select Buttons**

Simply put in the ingredients indicated in the cookbook and press the necessary buttons. It's that easy! Dishes are cooked automatically at the set temperature for each recipes.

#### Cookbook

The cookbook also contains six recipes for dishes made using conventional modes instead of the Auto Recipe Mode. \*Colored recipe book is available for the RZ-JHE18Y.

### **Auto Recipe List**

A simple, water-resistant recipe list is also provided. You can leave it next to the rice cooker for easy checking of recipe numbers.

\*Colored recipe list is available for the RZ-JHE18Y.

# **Auto Recipe**

The Auto Recipe Mode lets you choose from 40 recipes in the instruction booklet. Cooking your favorite dishes is easier than ever!

Applies to the RZ-D18WFY and D10WFY. The numbers of recipes differs depending on the model

### Cookbook

The cookbook also contains six recipes for dishes made using conventional modes instead of the Auto Recipe Mode.

\*Colored recipe book is available for the RZ-D18WFY / D10WFY.

## Auto Recipe List

A simple, water-resistant recipe list is also provided, you can leave it next to the rice cooker for easy checking of recipe numbers.

\*Colored recipe list is available for the RZ-D18WFY / D10WFY.