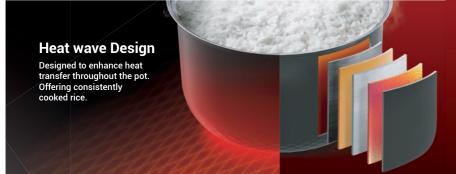

## 3.6mm Thick Iron Pot

Because iron is a material that efficiently generates heat, it maximizes the potential of induction heating. The heat from the iron is rapidly transmitted to the highly conductive aluminum. Thanks to the pot's 3.6mm thickness, heat is transmitted uniformly to cook rice evenly. The pot also retains heat exceptionally well to further ensure delicious, fluffy rice. \*Applies to the RZ-JHE18Y. 2.3mm for RZ-GHE18Y.

#### 5-Layer Construction with Improved Durability and Conductivity

## • Non-stick Material Coating Rice doesn't easily stick, so it's easy to clean.

**24** Reinforced Aluminum Layers
The aluminum has been strengthened for improved

## durability. 3 Aluminum Alloy

Efficiently conducts heat.

6 Metallic Black Coatin

**6** Metallic Black Coating
Rapidly absorbs radiation heat from the heater.