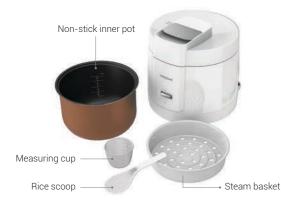

### **Features that will Enhance Your Cook**

Keeping your food warm up to 12 hours

Conventional design, Simple handle to carry Multiple accessories (Rice scoop / Measuring cup / Steam basket)

Detachable power cord

Measuring cup / Steam basket /

Soup ladle