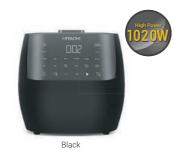

#### **RZ-S18VN BK 1.8L**

- 860-1020W
- 3D heating System
- Multiple Cooking Mode: & Steam Lid
- 16 Cooking Modes Steam Basket
- Detachable Steam Valve
   3.0mm Thick Black Pot Ceramic Coating Inner Pot
  - Pre-set Timer Removable Inner Lid
     Detachable Cord

#### • 860-1020W

- 14 Cooking Modes
- Detachable Steam Valve
   3.0mm Thick Black Pot Multiple Cooking Mode : & Steam Lid
  - Steam Basket
- Non-Stick Coating inner pot Pre-set Timer
  - Removable Inner Lid
     Detachable Cord