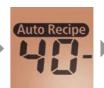

# **Auto Recipe**

The Auto Recipe Mode lets you choose from 40 recipes in the instruction booklet. Cooking your favorite dishes is easier than ever!

Applies to the RZ-D18WFY and D10WFY. The numbers of recipes differs depending on the model

## **Auto Recipe Mode**

Lets you choose from 40 recipes in the instruction booklet. Cooking your favorite dishes is easier than ever!

\*Applies to the RZ-D18WFY, D10WFY, D18VFY, D10VFY, D18XFY and D10XFY. The numbers of recipes differs depending on the models.