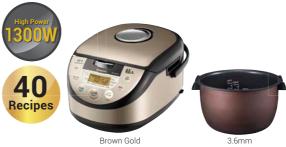

Steam Trav

Timer

Removable Inner Lid

• 3.6mm Thick Iron Pot

Rapid Eco Course

RZ-JHE18Y 1.8L

Auto Recipe Mode : 40 Recipes

Multiple Cooking Modes: 15 Cooking Modes

Auto Recipe Cookbook / List

• 1 300W

Steam Basket

The combination of Hitachi's IH and Inverter technology enables rapid cooking that yields delicious rice with just the right texture, all while reducing energy use.