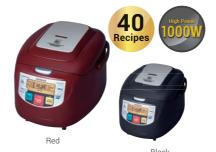

## **Auto Recipe Mode**

The Auto Recipe Mode lets you choose from 40 recipes in the instruction booklet. Cooking your favorite dishes is easier than ever!

\*Applies to the RZ-JHE18Y.

# **Auto Recipe**

The Auto Recipe Mode lets you choose from 40 recipes in the instruction booklet. Cooking your favorite dishes is easier than ever!

Applies to the RZ-D18WFY and D10WFY. The numbers of recipes differs depending on the model

## **Auto Recipe Mode**

Lets you choose from 40 recipes in the instruction booklet. Cooking your favorite dishes is easier than ever!

\*Applies to the RZ-D18WFY, D10WFY, D18VFY, D10VFY, D18XFY and D10XFY. The numbers of recipes differs depending on the models.