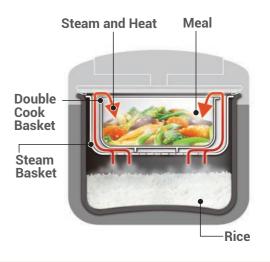

## **Double Cook**

Hitachi's rice cooker carries Double Cook mode to help you cook meals more effortlessly. Plus it helps you to cook more delicious rice with high power and thicker 3.0mm\*1 iron pot.

\*Applies to the RZ-D18WFY, D10WFY, D18VFY, D10VFY, D18XFY, D10XFY, D18GFY and D10GFY. \*1 Applies to the RZ-D18WFY, D10WFY, D18VFY and D10VFY.

## **Cooking with Steam and Heat Generated** from Cooking Rice

With Double Cook Mode, using the two baskets -Double Cook Basket and Steam Basket, dishes are cooked separately with steam and heat that is generated when cooking rice and goes through the baskets.

## **Simple Operation**

One push of the button starts simultaneous cooking of rice and meal. Just place the ingredients in the set of baskets, and put above the rice inner pot and set into the main unit. Press the button and let it prepare dishes for you! \*3 cups of rice for 1.8L models and 2 cups of rice for 1.0L models