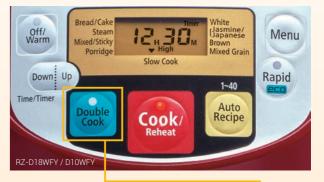

## **Double Cook**

Hitachi's rice cooker carries Double Cook mode to help you cook meals more effortlessly. Plus it helps you to cook more delicious rice with high power and thicker 3.0mm\*1 iron pot.

\*Applies to the RZ-D18WFY, D10WFY, D18VFY, D10VFY, D18XFY, D10XFY, D18GFY and D10GFY. \*1 Applies to the RZ-D18WFY, D10WFY, D18VFY and D10VFY.

# Meals Cooking 10 Recipes

You can cook various steam dishes from the 10 recipes developed with Maeban, cooking school in Thailand.

You can cook 2 types of rice with Double Cook mode.

Jasmine (Fragrant) Rice

## **Cooking with Steam and Heat Generated** from Cooking Rice

With Double Cook Mode, using the two baskets -Double Cook Basket and Steam Basket, dishes are cooked separately with steam and heat that is generated when cooking rice and goes through the baskets.

## **Simple Operation**

One push of the button starts simultaneous cooking of rice and meal. Just place the ingredients in the set of baskets, and put above the rice inner pot and set into the main unit. Press the button and let it prepare dishes for you! \*3 cups of rice for 1.8L models and 2 cups of rice for 1.0L models