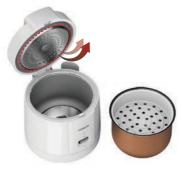

## **IH Technology**

The most advanced heating technology for rice cookers

The induction heating (IH) produces magnetic forces that generate heat in the pot itself to yield rice that's fluffy and has a uniform texture and delicious taste.

Inner pot heats up on its own due to magnetic forces. Rice is cooked more evenly.

Uniform heat distribution

Inner pot conducts electricity from magnetic forces and heats up on its own.

Rice cooks evenly.