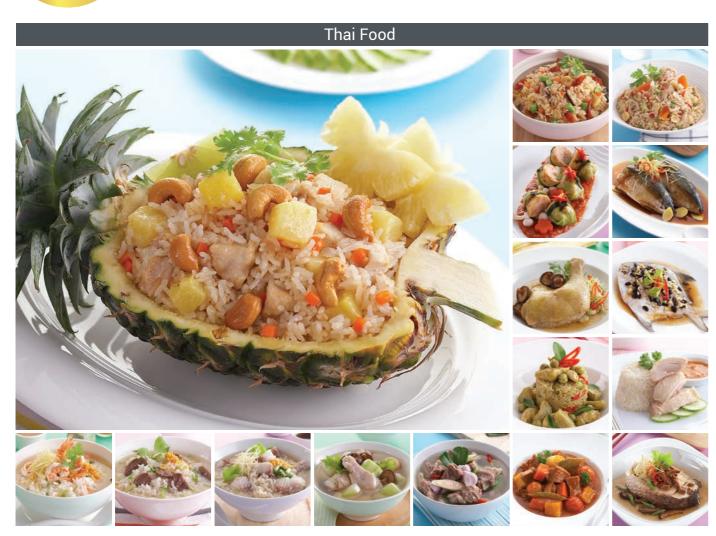

# Meals Cooking 10 Recipes

You can cook various steam dishes from the 10 recipes developed with Maeban, cooking school in Thailand.

You can cook 2 types of rice with Double Cook mode.

Jasmine (Fragrant) Rice