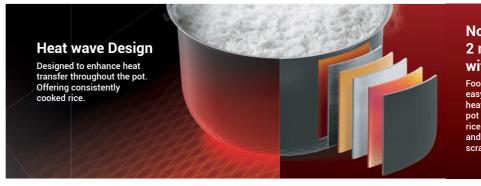

## 3.6mm Thick Iron Pot

Because iron is a material that efficiently generates heat, it maximizes the potential of induction heating. The heat from the iron is rapidly transmitted to the highly conductive aluminum. Thanks to the pot's 3.6mm thickness, heat is transmitted uniformly to cook rice evenly. The pot also retains heat exceptionally well to further ensure delicious, fluffy rice. \*Applies to the RZ-JHE18Y. 2.3mm for RZ-GHE18Y.

# **Enjoy Delicious Fluffy Rice with the 3.0mm Thick Black Pot**

The bottom of the pot features convection ridges that increase heat convection to cook rice evenly and delicious. \*Applies to the RZ-D18WFY, D10WFY, D18VFY and D10VFY.

#### **Convection Ridges**

#### 5-Layer Construction with Improved Durability and Conductivity

## • Non-stick Material Coating Rice doesn't easily stick, so it's easy to clean.

**24** Reinforced Aluminum Layers
The aluminum has been strengthened for improved

## durability. 3 Aluminum Alloy

Efficiently conducts heat.

6 Metallic Black Coatin

**6** Metallic Black Coating
Rapidly absorbs radiation heat from the heater.