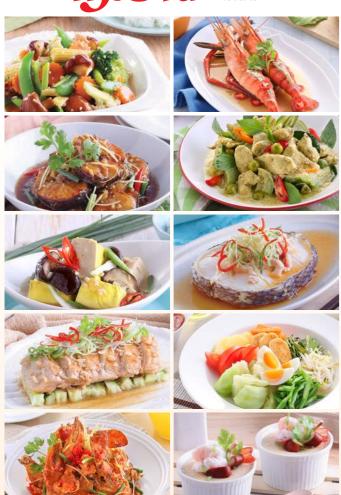

# Meals Cooking 10 Recipes

You can cook various steam dishes from the 10 recipes developed with Maeban, cooking school in Thailand.

You can cook 2 types of rice with Double Cook mode.

Jasmine (Fragrant) Rice

## **Simple Operation**

One push of the button starts simultaneous cooking of rice and meal. Just place the ingredients in the set of baskets, and put above the rice inner pot and set into the main unit. Press the button and let it prepare dishes for you! \*3 cups of rice for 1.8L models and 2 cups of rice for 1.0L models