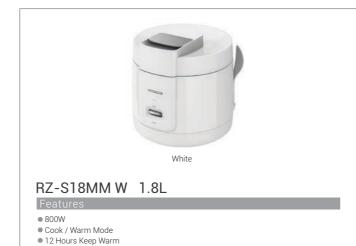

### **Features that will Enhance Your Cook**

Keeping your food warm up to 12 hours

Conventional design, Simple handle to carry Multiple accessories (Rice scoop / Measuring cup / Steam basket)

Detachable power cord