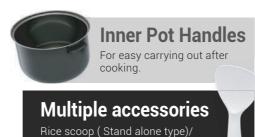

### **Features that will Enhance Your Cook**

Keeping your food warm up to 12 hours

Conventional design, Simple handle to carry Multiple accessories (Rice scoop / Measuring cup / Steam basket)

Detachable power cord