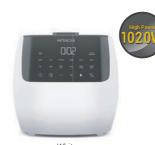

#### **RZ-S18VN BK 1.8L**

- 860-1020W
- 3D heating System
- Multiple Cooking Mode: & Steam Lid
- 16 Cooking Modes Steam Basket
- Detachable Steam Valve
   3.0mm Thick Black Pot Ceramic Coating Inner Pot
  - Pre-set Timer Removable Inner Lid
     Detachable Cord

#### • 860-1020W

- 14 Cooking Modes
- Detachable Steam Valve
   3.0mm Thick Black Pot Multiple Cooking Mode : & Steam Lid
  - Steam Basket
- Non-Stick Coating inner pot Pre-set Timer
  - Removable Inner Lid
     Detachable Cord