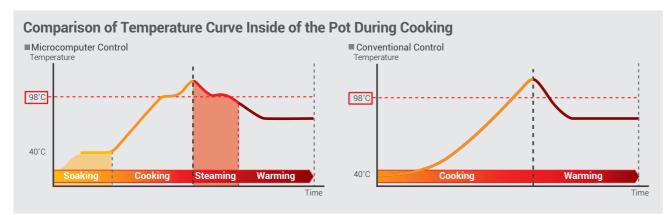

## **Microcomputer Controlled Heating**

Thorough Soaking and Steaming for Delicious Results

Microcomputer control rice cookers ensure the exact temperature at different stages of rice cooking. Rice is first allowed to absorb water at a moderate temperature before the water is fully heated to boiling point. And once the rice is cooked, excess water is purged from it and the cooker switches to a special steaming process. The final result is deliciously cooked rice, kept warm until you're ready to serve it.