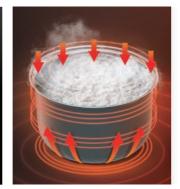

## **IH Technology**

The most advanced heating technology for rice cookers

The induction heating (IH) produces magnetic forces that generate heat in the pot itself to yield rice that's fluffy and has a uniform texture and delicious taste.

Inner pot heats up on its own due to magnetic forces. Rice is cooked more evenly.

Uniform heat distribution

Inner pot conducts electricity from magnetic forces and heats up on its own.

Rice cooks evenly.