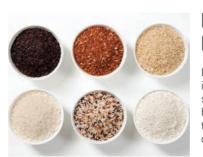

### **Various Rice Modes**

Different modes and water level indications ensure the best results with the type of rice you're cooking.

**Various Cooking Modes** 

The range of modes also includes the healthy Steam and Slow Cook modes. Now you have an even bigger choice of ways to cook.

### **Various Rice Modes**

Different modes and water level indications ensure the best results depending on the type of rice you're cooking.

Jasmine (Fragrant) Rice

**Mixed Grain** Mixed Grain Course is newly added for the one-step-healthier meal.

### Rice Cooking Mode for Different Types of Rice

Different modes and water level indications with the temperature sensor on top and 7 steps of heating help detects the boiling point to ensure the best results depending on the type of rice you're cooking.

## Rice Cooking Mode for Different Types of Rice

Different modes and water level indications with the temperature sensor on top and 7 steps of heating help detects the boiling point to ensure the best results depending on the type of rice you're cooking.