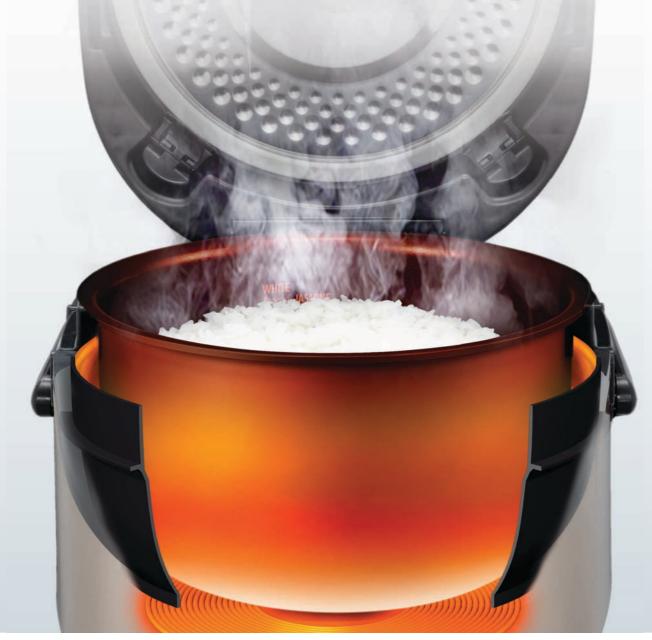

## 3.6mm Thick Iron Pot

Because iron is a material that efficiently generates heat, it maximizes the potential of induction heating. The heat from the iron is rapidly transmitted to the highly conductive aluminum. Thanks to the pot's 3.6mm thickness, heat is transmitted uniformly to cook rice evenly. The pot also retains heat exceptionally well to further ensure delicious, fluffy rice. \*Applies to the RZ-JHE18Y. 2.3mm for RZ-GHE18Y.

Rice is cooked more evenly than conventional (microcomputer type) due to magnetic forces.

Inner pot heats up on its own due to magnetic forces. Rice is cooked more evenly.

Uniform heat distribution

Inner pot conducts electricity from magnetic forces and heats up on its own.

Rice cooks evenly.