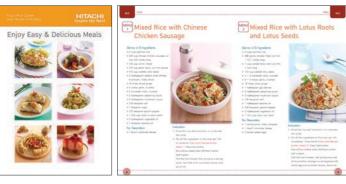

## **Auto Recipe Mode**

The Auto Recipe Mode lets you choose from 40 recipes in the instruction booklet. Cooking your favorite dishes is easier than ever!

\*Applies to the RZ-JHE18Y.

## **Direct Mode Select Buttons**

Simply put in the ingredients indicated in the cookbook and press the necessary buttons. It's that easy! Dishes are cooked automatically at the set temperature for each recipes.

#### Cookbook

The cookbook also contains six recipes for dishes made using conventional modes instead of the Auto Recipe Mode. \*Colored recipe book is available for the RZ-JHE18Y.

# **Auto Recipe**

The Auto Recipe Mode lets you choose from 40 recipes in the instruction booklet. Cooking your favorite dishes is easier than ever!

Applies to the RZ-D18WFY and D10WFY. The numbers of recipes differs depending on the model

### Cookbook

The cookbook also contains six recipes for dishes made using conventional modes instead of the Auto Recipe Mode.

\*Colored recipe book is available for the RZ-D18WFY / D10WFY.