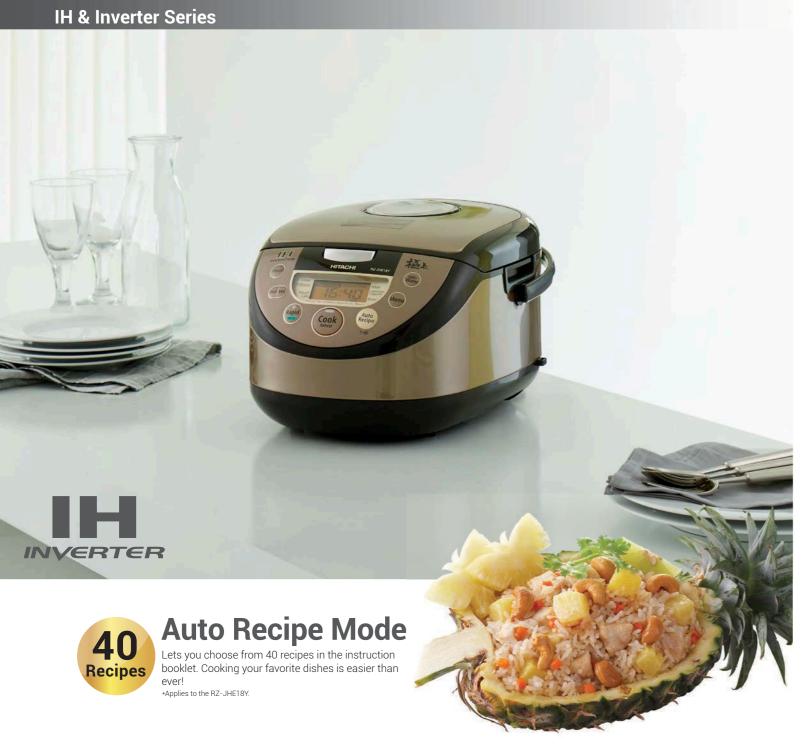

## **Auto Recipe Mode**

The Auto Recipe Mode lets you choose from 40 recipes in the instruction booklet. Cooking your favorite dishes is easier than ever!

\*Applies to the RZ-JHE18Y.

## **Inverter Technology**

Inverter control enables fine adjustment of heating power for delicious results

High Power 1300w

With Inverter technology, IH rice cooker heating can be controlled much more precisely than conventional microcomputer types, making it ideal for delicious cooking result. When the rice is soaking, it is kept at the optimum temperature to efficiently absorb water. And the cooker is able to start cooking rice with high efficiency and high 1,300W heating power immediately after the optimum soaking time.