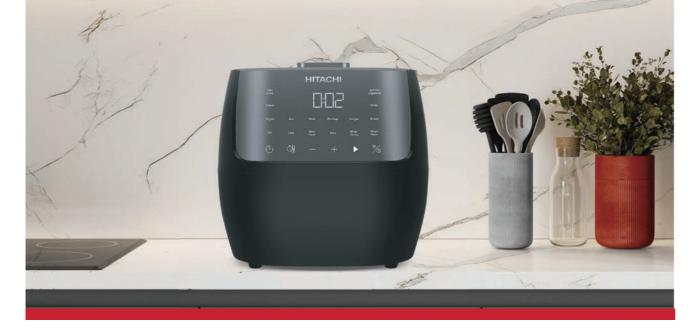

#### **Mechanical Series**

### **3D Heating System**

Powerful heat circulation from top, side and bottom to cook perfect rice.

\*Image is for illustrative purposes only.

### **Removable Steam Lid** & Non-stick Pot

The removable lid & non-stick pot makes clean-up easily.

### **Features that will Enhance Your Cook**

Keeping your food warm up to 12 hours

Conventional design, Simple handle to carry Multiple accessories (Rice scoop / Measuring cup / Steam basket)

Detachable power cord